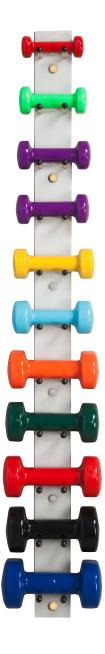

## **Gray Laminate Dumbbell Strip**

## **MODEL 5113K**

- Wall mounted with pre-drilled mounting holes included
- Strong polycarbonate rods, angled for stability
- Holds up to 11 dumbbells (not included)
- Gray or Maple laminate surface

NOTE: Mounting hardware not included. Check with your building manager for the proper type of fasteners needed for your specific wall structure.

**SPECIFICATIONS** 

3" W x 48" H