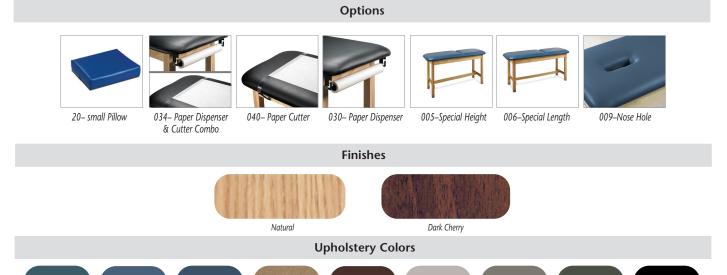

## **MODEL 200**

Slate Blue

Wedgewood

Royal Blue

Desert Tan

- No upcharge for flat top
- Ultra-durable, PVC-laminated, hardwood legs
- H-brace construction
- Full laminate shelf in Natural or Dark Cherry to coordinate with frame
- Legs have pre-inserted carriage bolts for fast easy assembly
- Seamless, rounded corner top
- 2" of firm foam padding (5 cm)
- Available in Natural and Dark Cherry finish
- Choice of upholstery colors
- Fast, easy assembly with basic tools
- 400 lbs. load capacity under normal use (181 kg)

## California residents please be advised of the following, pursuant to Proposition 65:

Burgundy

Country Mist

Warm Gray

Black