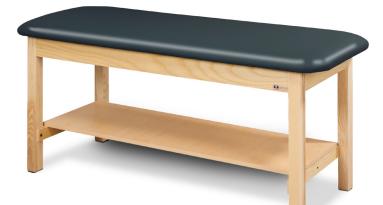

## Flat Top, Classic Series, Straight Line Treatment Table with Shelf

## **MODEL 200**

Slate Blue

Wedgewood

Royal Blue

Desert Tan

- No upcharge for flat top
- Ultra-durable, PVC-laminated, hardwood legs
- H-brace construction
- Full laminate shelf in Natural or Dark Cherry to coordinate with frame
- Legs have pre-inserted carriage bolts for fast easy assembly
- Seamless, rounded corner top
- 2" of firm foam padding (5 cm)
- Available in Natural and Dark Cherry finish
- Choice of upholstery colors
- Fast, easy assembly with basic tools
- 400 lbs. load capacity under normal use (181 kg)

## SPECIFICATIONS

| 200-24 | 72" L x 24" W x 31" H |
|--------|-----------------------|
| 200-27 | 72"Lx 27"W x 31″H     |
| 200-30 | 72" L x 30" W x 31" H |
| 200-38 | 78"Lx 30"W x 31"H     |