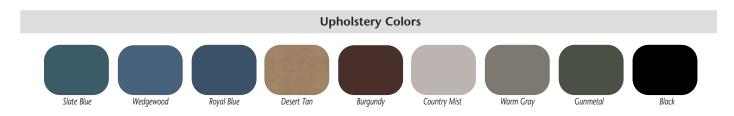

ther side and raises 80 degrees from flat
- Electric power height adjustment with foot control
- Ultra-strong, uni-frame base and top construction
- Heavy duty, all welded, lift mechanism
- Durable gray powder-coated steel frame
- Self-lubricating pivot points
- Smooth 110 volt electric height adjustment
- Power supply and motor meets UL 60601-1 and CAN/CSA C22.2 601.1
- Hands-free low voltage foot control
- Easy service, self contained, electrical components
- Rounded corner, upholstered top
- 2" (5 cm) ultra-firm padding
- Low height may help achieve ADA tax credit
- Customize with options
- Made in the USA by Clinton Industries
- 600 lbs. (272 kg) load capacity under normal use

# **POWER 600**



72" L x 34" W x 18-35" H

Backrest

38" L x 34" W

84200-40 Extra-Wide 40" width model





WARNING: This product can expose you to chemicals, including chromium, which is known to the State of California to cause cancer or reproductive toxicity. For more information go to www.P65Warnings.ca.gov.

California residents please be advised of the following, pursuant to Proposition 65:

# **OPTIONS**

080

#### Safety Straps Set

- 2'' x 92'' strap is secured with quick hook and loop Velcro® fasteners
- 2 safety straps per set (92" x 2")

080

## Safety Rails (pair)

- 3 height positions
- Plunger height adjustment

082

# Hand-Held Controller

- Alternative to foot control
- Stores easily under top when not in use

084

#### **Locking Casters**

• 3" Heavy duty, rubber wheel, locking, swivel casters on all four corners makes it easy to reposition the table and then lock it securely