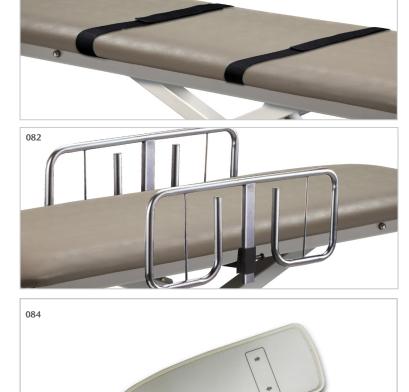

#### Safety Straps Set

- 2'' x 92'' strap is secured with quick hook and loop Velcro® fasteners
- 2 safety straps per set (92" x 2")

080

## Safety Rails (pair)

- 3 height positions
- Plunger height adjustment

082

# Hand-Held Controller

- Alternative to foot control
- Stores easily under top when not in use

084