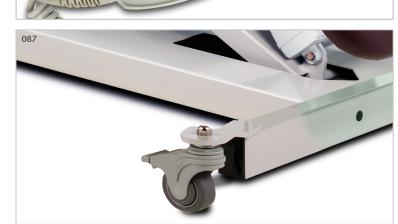

# Hand-Held Controller

- Alternative to foot control
- Stores easily under top when not in use

084

#### **Locking Casters**

• 3" Heavy duty, rubber wheel, locking, swivel casters on all four corners makes it easy to reposition the table and then lock it securely it in place.

087