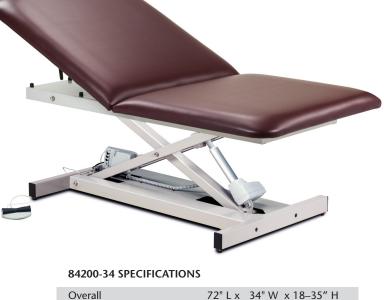

# Power 600, Open Base, Extra Wide, Heavy-Duty, Power Table with Adjustable Backrest

#### **MODEL 84200**

- Extra-wide model with choice of two widths
- Dual-cylinder, pneumatic backrest is adjustable from either side and raises 80 degrees from flat
- Electric power height adjustment with foot control
- Ultra-strong, uni-frame base and top construction
- Heavy duty, all welded, lift mechanism
- Durable gray powder-coated steel frame
- Self-lubricating pivot points
- Smooth 110 volt electric height adjustment
- Power supply and motor meets UL 60601-1 and CAN/CSA C22.2 601.1
- Hands-free low voltage foot control
- Easy service, self contained, electrical components
- Rounded corner, upholstered top
- 2" (5 cm) ultra-firm padding
- Low height may help achieve ADA tax credit
- Customize with options
- Made in the USA by Clinton Industries
- 600 lbs. (272 kg) load capacity under normal use

# **POWER 600**

72" L x 34" W x 18-35" H

Backrest

38" L x 34" W

84200-40 Extra-Wide 40" width model

WARNING: This product can expose you to chemicals, including chromium, which is known to the State of California to cause cancer or reproductive toxicity. For more information go to www.P65Warnings.ca.gov.