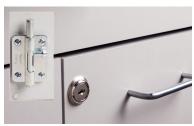

8922-AF SPECIFICATIONS

24.875 W x 18.375 D x 35.25" H

California residents please be advised of the following, pursuant to Proposition 65:

Options

066 Door and Inside Latch Combo