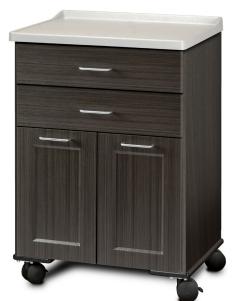

## Fashion Finish, Molded Top, Mobile Treatment Cabinet with 2 Doors and 2 Drawers

tashiontinish

## MODEL 8922-AF

- Mobile cabinet with 2 doors, 2 drawers and 1 adjustable shelf
- Easy-clean, all-laminate interior
- Tough, Fashion Finish thermofoil exterior with no front-facing seams
- One-piece, vacuum-formed, gray-haircell, textured, top rimmed on all sides
- Fully adjustable, soft-close, door hinges
- Smooth glide, drawers with one-piece metal sides and a load capacity of 75 lbs.
- Tough, plastic bumpers on each side of the base
- Cabinet is mounted on four, 3" swivel casters (two locking)
- Optional locks are available

8922-AF SPECIFICATIONS

24.875 W x 18.375 D x 35.25" H

California residents please be advised of the following, pursuant to Proposition 65:

Options

066 Door and Inside Latch Combo