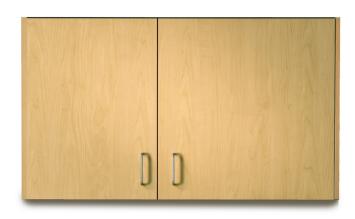

## 8242 Wall Cabinet

- Wall cabinet with 2 doors and 1 adjustable shelf
- Easy-clean, all laminate surface
- Tough, chip resistant edges
- Unit is pre-assembled to save installation time
- Cabinet easily mounts with hook and rail mounting system
- Satin finish pulls
- Choice of solid color or woodgrain laminates
- Fully adjustable, concealed, soft-close hinges

SPECIFICATIONS

42" W x 12" D x 24" H

Finishes

Maple

Gray

Slate Gray