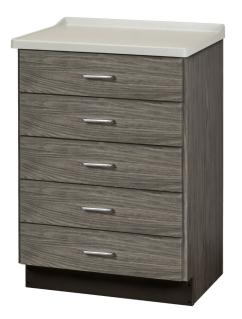

## Fashion Finish, Molded Top Treatment Cabinet with 5 Drawers

## **MODEL 8805-AF**

- Treatment cabinet with 5 drawers
- Easy-clean, all-laminate interior
- Tough, Fashion Finish thermofoil exterior with no front-facing seams
- One-piece, vacuum-formed, gray-haircell, textured, top rimmed on all sides
- Recessed toe-kick
- Smooth glide, drawers with one-piece metal sides and a load capacity of 75 lbs.
- Optional locks are available

8805-AF SPECIFICATIONS

24.875 W x 18.375 D x 35" H

California residents please be advised of the following, pursuant to Proposition 65:

warning: This product can expose you to chemicals including 1, 3-Butadiene which is known to the State of California to cause cancer and reproductive harm. For more information go to: www.P65Warning.ca.gov.