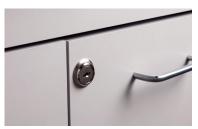

on Finish, Molded Top Treatment Cabinet with 5 Drawers





## **MODEL 8805-AF**

- Treatment cabinet with 5 drawers
- Easy-clean, all-laminate interior
- Tough, Fashion Finish thermofoil exterior with no front-facing seams
- One-piece, vacuum-formed, gray-haircell, textured, top rimmed on all sides
- Recessed toe-kick
- Smooth glide, drawers with one-piece metal sides and a load capacity of 75 lbs.
- Optional locks are available

8805-AF SPECIFICATIONS

24.875 W x 18.375 D x 35" H



California residents please be advised of the following, pursuant to Proposition 65:

warning: This product can expose you to chemicals including 1, 3-Butadiene which is known to the State of California to cause cancer and reproductive harm. For more information go to: www.P65Warning.ca.gov.

## **Options**



055 Door & Drawer Locks

## **Finishes**



Chestnut Hill



Twilight



Arctic White



Metropolis Gray