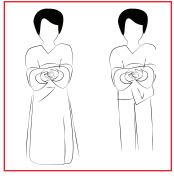

## Step 3:

- Reach to the back find the ties
- Tie the waist ties behind your body
- Gloves go on OVER the wrist cuff/ gown sleeve