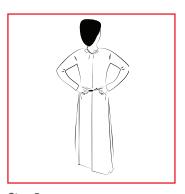

## Step 3:

- Reach to the back find the ties
- Tie the waist ties behind your body
- Gloves go on OVER the wrist cuff/ gown sleeve