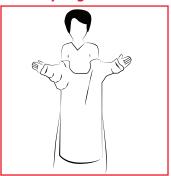

#### Step 1:

- Unfold; put arms through sleeves from back of gown
- · Straighten out gown

## Step 2:

- Secure neck tie
- \*For styles 3200/3201: Fasten hook and loop neck closure