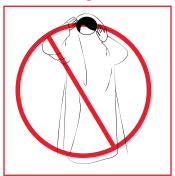

## Warning:

• DO NOT remove by lifting gown over your head

Step 1:

· Unfasten or tear neck ties