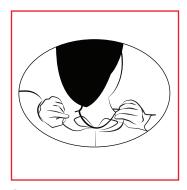

## Step 2:

- Secure neck tie
- \*For styles 3200/3201: Fasten hook and loop neck closure