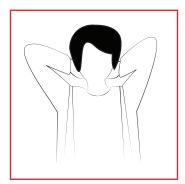

## Step 2:

- Secure neck tie
- \*For styles 3200/3201: Fasten hook and loop neck closure