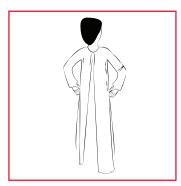

#### Step 1:

- Unfold; put arms through sleeves from back of gown
- · Straighten out gown