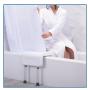

## PreserveTech Aquachair Transfer Accessory with Curtain Guard Protection

HCPCS:

FIGURE A

GURE B

FIGURE C

FIGURE D

Enhance your Aquachair Bathing System with the bench attachment that makes getting out of the tub easier and safer. The PreserveTech Aquachair Transfer Accessory with Curtain Guard allows you to easily slide over the side of the tub without standing. For added protection against slips and falls, its "U" shape cut-out design keeps the shower curtain liner inside the tub to prevent water from spilling during bathing.

- Enhance Your Aquachair with Safer Entry &
- Easily installs to the PreserveTech Aquachair Bathing System with Bidet in minutes
- Bench design allows user to slide over side of tub from a safer seated position
- Patented "U" shape cut-out design keeps shower curtain liner in the tub and prevents water spillage
- Adjust leg height with the push of a button
- Nonslip feet offer added security on bathroom floors