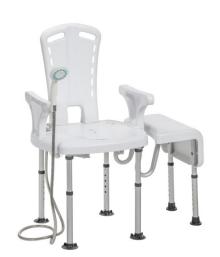

## PreserveTech Aquachair Transfer Accessory with Curtain Guard Protection

HCPCS:

FIGURE A

GURE B

FIGURE C

FIGURE D

Enhance your Aquachair Bathing System with the bench attachment that makes getting out of the tub easier and safer. The PreserveTech Aquachair Transfer Accessory with Curtain Guard allows you to easily slide over the side of the tub without standing. For added protection against slips and falls, its "U" shape cut-out design keeps the shower curtain liner inside the tub to prevent water from spilling during bathing.

- Enhance Your Aquachair with Safer Entry &
- Easily installs to the PreserveTech Aquachair Bathing System with Bidet in minutes
- Bench design allows user to slide over side of tub from a safer seated position
- Patented "U" shape cut-out design keeps shower curtain liner in the tub and prevents water spillage
- Adjust leg height with the push of a button
- Nonslip feet offer added security on bathroom floors