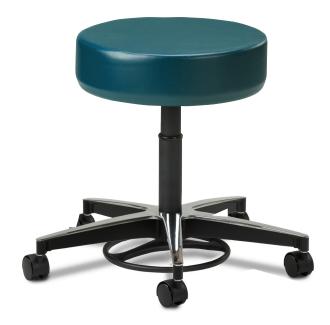

## \*Stainless Steel Stool with Casters

## **MODEL 2145**

- Foot activated height control
- Contemporary styling
- Premium 23" cast aluminum base with satin top and black accents
- Firm polyfoam padding
- Soft roll, dual wheel, hooded casters
- Pneumatic cylinder height adjustment
- Premium, stain-resistant, woven, knit-backed, vinyl upholstery
- 20 standard color choices
- 24" black powder coated aluminum base
- 4" thick round seat
- 250 lbs. load capacity under normal use

## SPECIFICATIONS

| Seat Diameter | 16"         |
|---------------|-------------|
| Base Diameter | 24"         |
| Height Range  | 19.5"–24.5" |

California residents please be advised of the following, pursuant to Proposition 65: