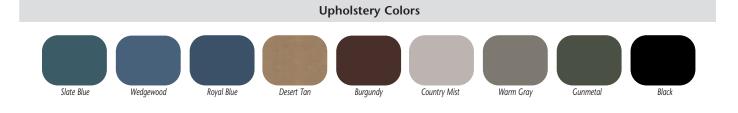

## **MODEL 2145**

- Foot activated height control
- Contemporary styling
- Premium 23" cast aluminum base with satin top and black accents
- Firm polyfoam padding
- Soft roll, dual wheel, hooded casters
- Pneumatic cylinder height adjustment
- Premium, stain-resistant, woven, knit-backed, vinyl upholstery
- 20 standard color choices
- 24" black powder coated aluminum base
- 4" thick round seat
- 250 lbs. load capacity under normal use