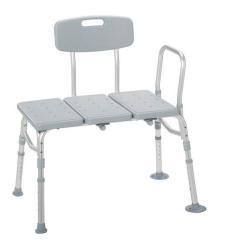

## Three Piece Transfer Tub Bench

**FIGURE F** 

HCPCS: E0247-1

**FIGURE E** 

- Tool-free assembly of back, legs, and arm (Figure A C)
- A-frame construction provides stability
- Durable blow-molded plastic bench and backrest
- Height adjusts in 1/2" increments with unique "Dual Column" extension legs
- Reversible to accommodate any bathroom
- Pinch-free lever allows for push pins to be depressed without pinching fingers
- Made using recycled materials

| PRODUCTS        | Description                        |
|-----------------|------------------------------------|
| RTL12031KDR     | Tranf Bnch, 3 pc.Assembly,RTL,1 EA |
| SPECIFICATIONS  | Description                        |
| Outside Legs    | 32" (W) × 23" (D)                  |
| Seat Dimensions | 26" (W) x 18.5" - 19.5" (D)        |
| Seat Height     | 17.5" - 22.5"                      |
| Shipping Weight | 14.37 lbs                          |
| Warranty        | Limited Lifetime                   |
| Weight          | 12.48 lbs                          |
| Weight Capacity | 400 lbs                            |